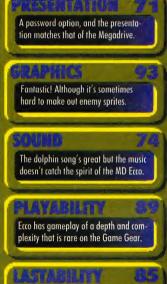

all but perfectly formed is what immediately sprang to my mind when I saw this Game Gear conversion of Ecco. As with all the other versions, this is graphically superb and super smooth too. I must admit, I found even the Megadrive version utterly frustrating at times and you certainly don't get off scot-free with

this — it's rock! All in all a great, if frustrating conversion and a good addition to any Game Gear library.

#### SOUND POLICIES

fic resuarch", no do

ocching. Out on a bit of 's ien

Ecco has the dolphin's characteristic of using sound for navigation and communication. To locate your position in a level, fire a sonar beam and hold it. The bean returns with a map of the level. Firing

a sonar beam at another creature is the same as talking. Glyphs can also reveal messages.





Seventeen levels are going to take a lot of battery charges to see through.

Ecco has come up trumps on every format. An outstanding title within the Game Gear library

**96 MM SEGA** 

# Britains biggest selling Nintendo magazine!

Intendo

- WHY READ ANYTHING ELSE? ON SALE 19th OF EVERY MONTH



**TO ADVERTISE IN THE MEGA SHOP GUIDE CONTACT: MARIE LAWLOR** ON 071-972 6700



| BIR                                                                                                                                                                                                                                                               | MINGH